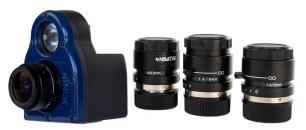

#### NiNOX 300c - includes the choice of 1 lens

| FPS          | Resolution    |         |
|--------------|---------------|---------|
| 30           | 1920 x 1080   |         |
| 60           | 1280 x 1080   |         |
| 100          | 960 x 720     |         |
| 250          | 640 x 480     |         |
| 300          | 480 x 340     |         |
| Lens Options | Field of View |         |
| SIZES        | 30 FPS        | 300 FPS |
| 3.5 mm       | 76            | 21      |
| 4.5 mm       | 68            | 17      |
| 6 mm         | 50            | 13      |
| 12 mm        | 27            | 7       |