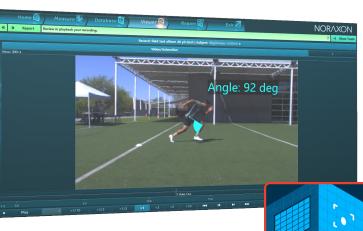

### Powerful myoVIDEO<sup>™</sup> Analysis Software

Myo VIDEO"

The accompanying software analysis module, myoVIDEO<sup>™</sup>, streamlines the entire video data capture and analysis process. Software features include:

- 2D video analysis toolset
- Slow motion playback
- Automatic marker-tracking
- Integration into customizable reports